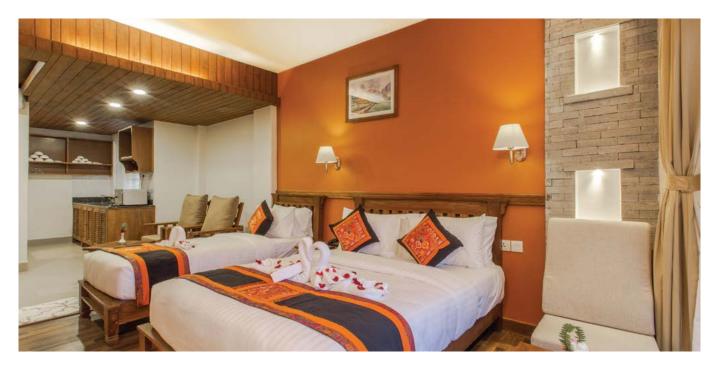

### Facilities

- King-sized bed or two twin-sized Beds.
- Tea/Coffee Maker
- Balcony with View
- Mini- Fridge with well stocked bar (Chargeable)
- Lounge chair with tea table
- Luggage and shoe rack
- Telephone

## Facilities

One Queen -sized bed and one Twin- sized bed. Tea/Coffee Maker Balcony with View Mini- Fridge with well stocked bar (Chargeable) Lounge chair with tea table Luggage and shoe rack Telephone

#### Facilities

One King -sized bed and one Twin- sized bed Separate sitting room with attached washroom, 42" LED TV with satellite channels and dressing table with chair Lounge chair with tea-table Kitchenette with Hot-plate, Microwave, Pots, Pans, Dishware, cutlery with other kitchen essential Electrical Safe, Iron And Iron Board Balcony with View Mini- Fridge with well stocked bar (Chargeable) Tea/Coffee Maker, Lounge chair with tea table Luggage and shoe rack Telephone