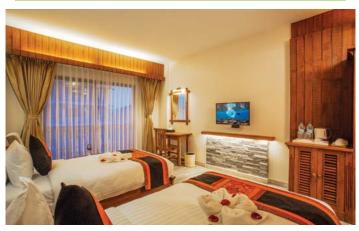

### Facilities

- King-sized bed or two twin-sized Beds.
- Tea/Coffee Maker
- Balcony with View
- Mini- Fridge with well stocked bar (Chargeable)
- Lounge chair with tea table
- Luggage and shoe rack
- Telephone

## Amenities

- Attached Bath-Room
- Rain Shower
- European Standard Toilet
- Herbal bath products
- Hair Dryer
- Desk/Dressing table with chair
- Wardrobe
- Flat –Screen 32" LED TV with satellite channels
- 02 Bottles of complimentary Mineral water daily