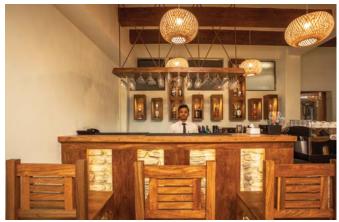

Start your day with a breakfast at our nature-inspired restaurant located on the hotel's ground floor. Our chef sources the best organic local ingredients and regional delicacies to create sumptuous, healthy dishes with global inspiration.

We offer breakfast, lunch, and dinner in our modern lobby restaurantbar or dining alfresco on our covered patio. Our chef is happy to work with you to accommodate any special dietary needs.

Windows open to the natural wonders of fishtail mountain, Fewalake, and lush green mountains in our modern hall for events and meetings seventh floor roof top located allows for extensive natural light and fresh breezes. We offer 1000 square feet of space that can easily be configured to suite any need for up to 100 guests. Facilities include podium, projector, sound system, chairs, tables and linens. Additional services can be provided at extra charge by the hotel, including catering of food and beverages from our four-star kitchen.