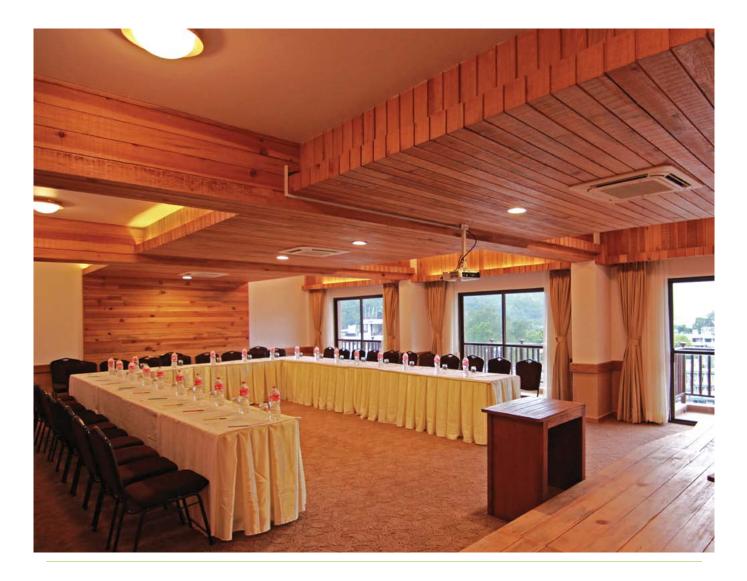

We offer breakfast, lunch, and dinner in our modern lobby restaurantbar or dining alfresco on our covered patio. Our chef is happy to work with you to accommodate any special dietary needs.

Windows open to the natural wonders of fishtail mountain, Fewalake, and lush green mountains in our modern hall for events and meetings seventh floor roof top located allows for extensive natural light and fresh breezes. We offer 1000 square feet of space that can easily be configured to suite any need for up to 100 guests. Facilities include podium, projector, sound system, chairs, tables and linens. Additional services can be provided at extra charge by the hotel, including catering of food and beverages from our four-star kitchen.