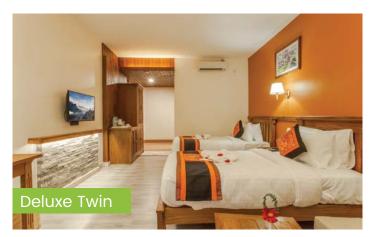

### Facilities

- King-sized bed or two twin-sized Beds.
- Tea/Coffee Maker
- Balcony with View
- Mini- Fridge with well stocked bar (Chargeable)
- Lounge chair with tea table
- Luggage and shoe rack
- Telephone

## Amenities

- Attached Bath-Room
- Rain Shower
- European Standard Toilet
- Herbal bath products
- Hair Dryer
- Desk/Dressing table with chair
- Wardrobe
- Flat –Screen 32" LED TV with satellite channels
- 02 Bottles of complimentary Mineral water daily