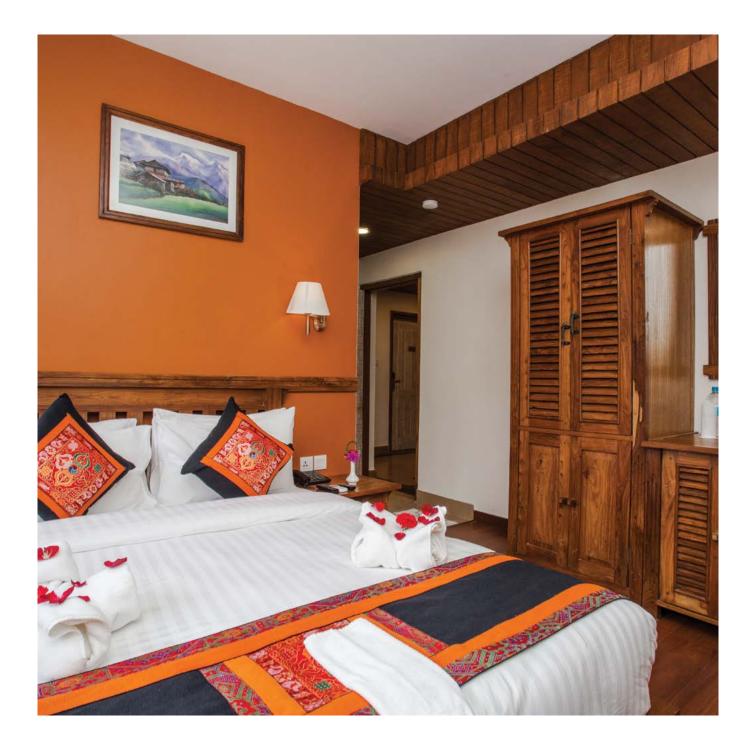

### Facilities

- King-sized bed or two twin-sized Beds.
- Tea/Coffee Maker
- Balcony with View
- Mini- Fridge with well stocked bar (Chargeable)
- Lounge chair with tea table
- Luggage and shoe rack
- Telephone

## Amenities

- Attached Bath-Room
- Rain Shower
- European Standard Toilet
- Herbal bath products
- Hair Dryer
- Desk/Dressing table with chair
- Wardrobe
- Flat –Screen 32" LED TV with satellite channels
- 02 Bottles of complimentary Mineral water daily