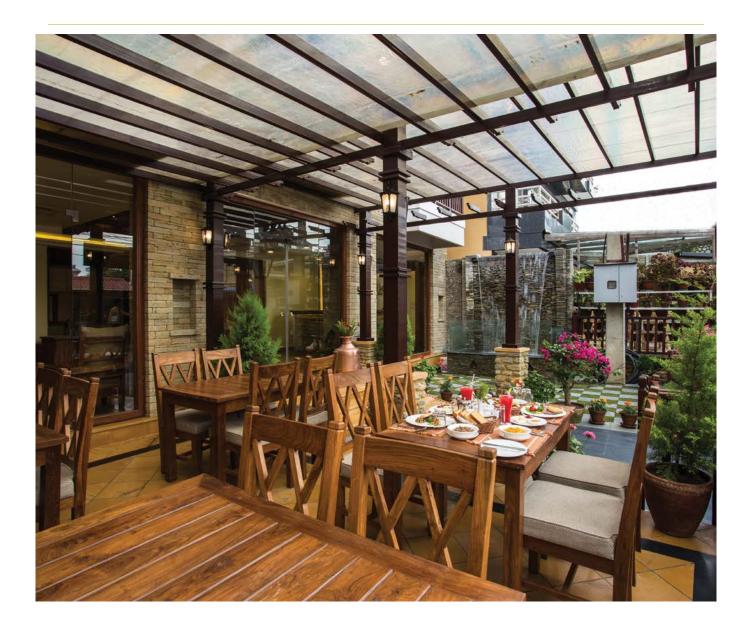

We offer breakfast, lunch, and dinner in our modern lobby restaurantbar or dining alfresco on our covered patio. Our chef is happy to work with you to accommodate any special dietary needs.

Windows open to the natural wonders of fishtail mountain, Fewalake, and lush green mountains in our modern hall for events and meetings seventh floor roof top located allows for extensive natural light and fresh breezes. We offer 1000 square feet of space that can easily be configured to suite any need for up to 100 guests. Facilities include podium, projector, sound system, chairs, tables and linens. Additional services can be provided at extra charge by the hotel, including catering of food and beverages from our four-star kitchen.

Free Wi-Fi throughout entire room Room service Travel desk & assistance Parking Elevator Laundry assistance (Chargeable) Patio with garden and waterfall Open rooftop for recreational use. Doctor on call **Baby-sitting services** Indoor games Money Changing Facilities **Business Center Conference Facilities** Restaurant Bar