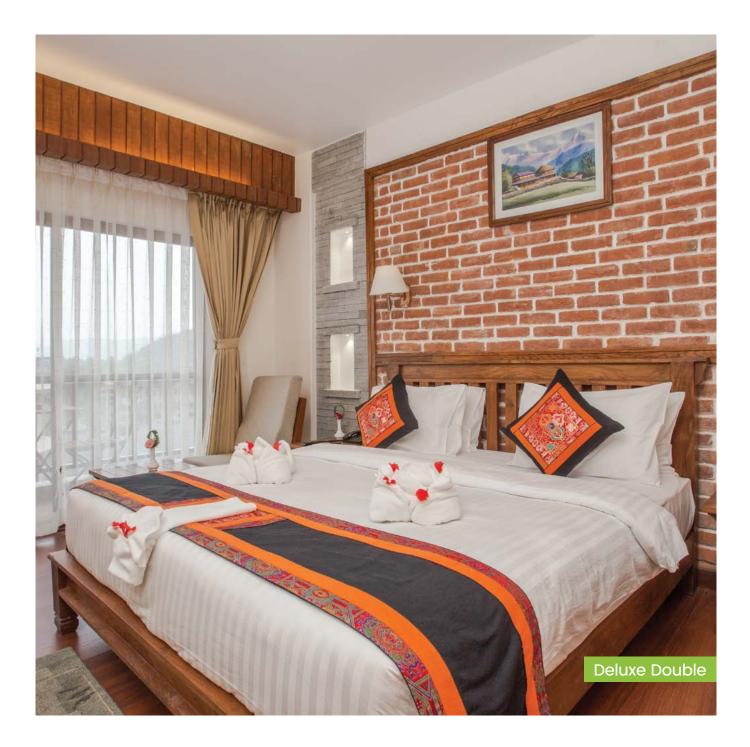

### Facilities

- King-sized bed or two twin-sized Beds.
- Tea/Coffee Maker
- Balcony with View
- Mini- Fridge with well stocked bar (Chargeable)
- Lounge chair with tea table
- Luggage and shoe rack
- Telephone

## Amenities

- Attached Bath-Room
- Rain Shower
- European Standard Toilet
- Herbal bath products
- Hair Dryer
- Desk/Dressing table with chair
- Wardrobe
- Flat –Screen 32" LED TV with satellite channels
- 02 Bottles of complimentary Mineral water daily