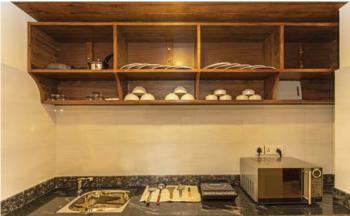

### Facilities

One Queen -sized bed

Sitting Area with tea-table

Kitchenette with Hot-plate, Microwave, Pots, Pans,

Dishware, cutlery with other kitchen essential

Electrical Safe, Iron And Iron Board

Tea/Coffee Maker

**Balcony with View** 

Mini- Fridge with well stocked bar (Chargeable)

Lounge chair with tea table

Luggage and shoe rack

Telephone

#### Facilities

One King -sized bed and one Twin- sized bed Separate sitting room with attached washroom, 42" LED TV with satellite channels and dressing table with chair Lounge chair with tea-table Kitchenette with Hot-plate, Microwave, Pots, Pans, Dishware, cutlery with other kitchen essential Electrical Safe, Iron And Iron Board Balcony with View Mini- Fridge with well stocked bar (Chargeable) Tea/Coffee Maker, Lounge chair with tea table Luggage and shoe rack Telephone