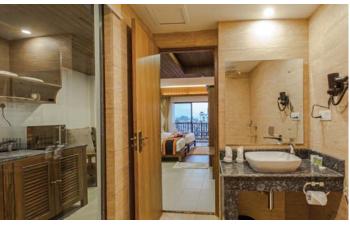

## Amenities

- Attached Bath-Room
- Rain Shower
- European Standard Toilet
- Herbal bath products
- Hair Dryer
- Desk/Dressing table with chair
- Wardrobe
- Flat –Screen 32" LED TV with satellite channels
- 02 Bottles of complimentary Mineral water daily

## Amenities

Attached Bath-Room Rain Shower European Standard Toilet Herbal bath products Hair Dryer Desk/Dressing table with chair Wardrobe Flat –Screen 32" LED TV with satellite channels 03 Bottles of complimentary Mineral water daily

## Amenities

Expansive open concept Bath-Room Additional toiletries including Dental hygiene and Shaving Kits, Rain Shower European Standard Toilet, Herbal bath products Hair Dryer, Desk/Dressing table with chair Wardrobe Flat –Screen 42" LED TV 42" LED TV with satellite channels 03 Bottles of complimentary Mineral water daily

## Amenities

Porcelain Bath-Tub Additional toiletries including Dental hygiene and Shaving Kits Rain Shower European Standard Toilet Herbal bath products Hair Dryer, Desk/Dressing table with chair Wardrobe Flat – Screen 42" LED TV with satellite channels 02 Bottles of complimentary Mineral water daily