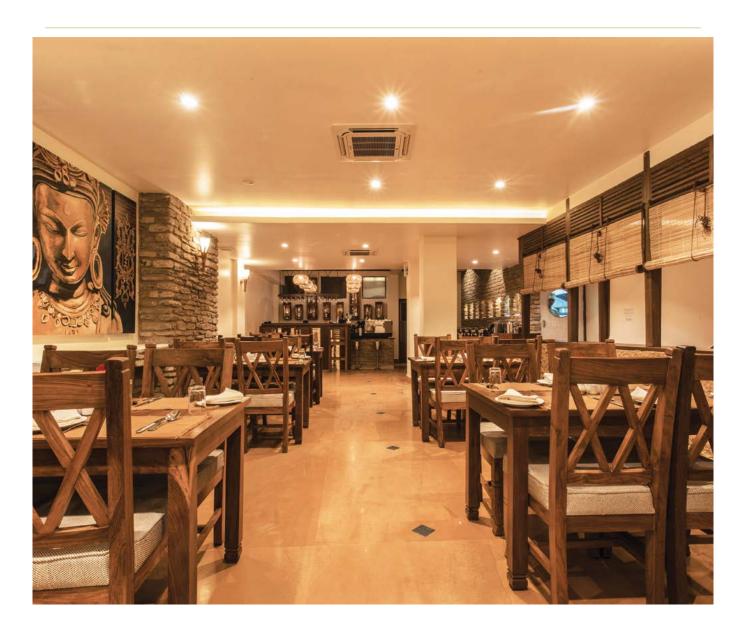

Start your day with a breakfast at our nature-inspired restaurant located on the hotel's ground floor. Our chef sources the best organic local ingredients and regional delicacies to create sumptuous, healthy dishes with global inspiration.

We offer breakfast, lunch, and dinner in our modern lobby restaurantbar or dining alfresco on our covered patio. Our chef is happy to work with you to accommodate any special dietary needs.

Windows open to the natural wonders of fishtail mountain, Fewalake, and lush green mountains in our modern hall for events and meetings seventh floor roof top located allows for extensive natural light and fresh breezes. We offer 1000 square feet of space that can easily be configured to suite any need for up to 100 guests. Facilities include podium, projector, sound system, chairs, tables and linens. Additional services can be provided at extra charge by the hotel, including catering of food and beverages from our four-star kitchen.