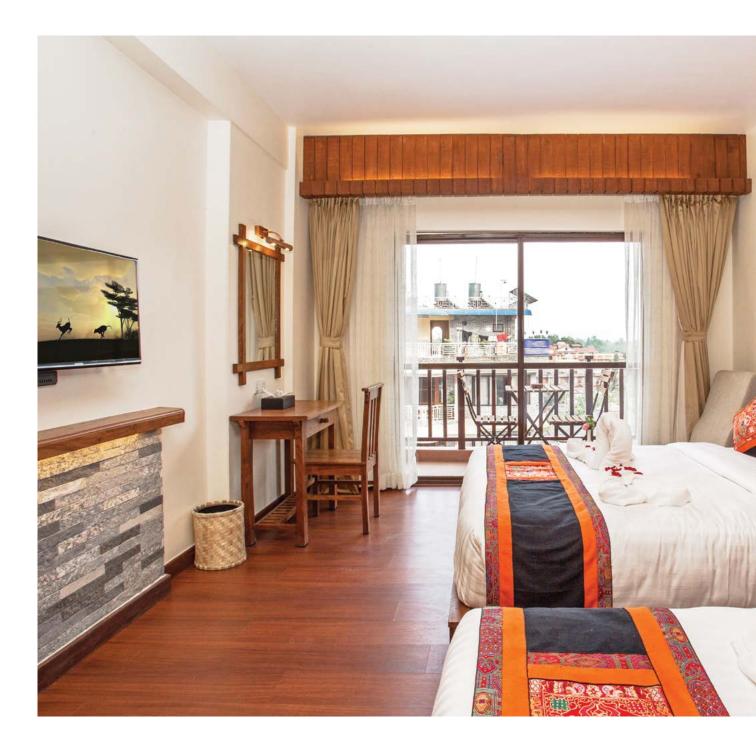

## Facilities

One Queen -sized bed and one Twin- sized bed. Tea/Coffee Maker Balcony with View Mini- Fridge with well stocked bar (Chargeable) Lounge chair with tea table Luggage and shoe rack Telephone

## Amenities

Attached Bath-Room Rain Shower European Standard Toilet Herbal bath products Hair Dryer Desk/Dressing table with chair Wardrobe Flat –Screen 32" LED TV with satellite channels 03 Bottles of complimentary Mineral water daily