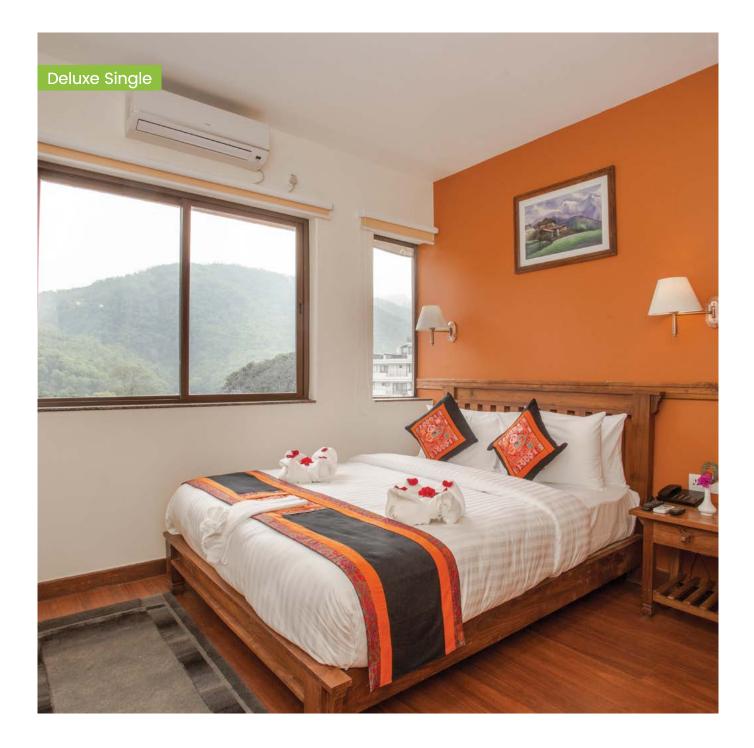

### Facilities

- King-sized bed or two twin-sized Beds.
- Tea/Coffee Maker
- Balcony with View
- Mini- Fridge with well stocked bar (Chargeable)
- Lounge chair with tea table
- Luggage and shoe rack
- Telephone

## Amenities

- Attached Bath-Room
- Rain Shower
- European Standard Toilet
- Herbal bath products
- Hair Dryer
- Desk/Dressing table with chair
- Wardrobe
- Flat –Screen 32" LED TV with satellite channels
- 02 Bottles of complimentary Mineral water daily