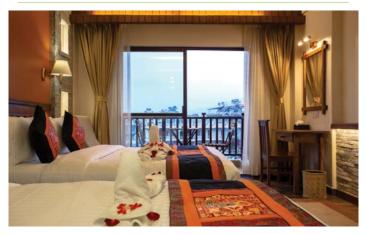

## Facilities

One Queen -sized bed and one Twin- sized bed. Tea/Coffee Maker Balcony with View Mini- Fridge with well stocked bar (Chargeable) Lounge chair with tea table Luggage and shoe rack Telephone

## Amenities

Attached Bath-Room Rain Shower European Standard Toilet Herbal bath products Hair Dryer Desk/Dressing table with chair Wardrobe Flat –Screen 32" LED TV with satellite channels 03 Bottles of complimentary Mineral water daily